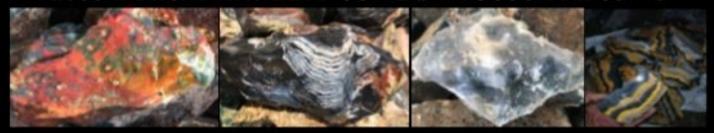

Next board meeting will be held on 12/29/20 at 5:00pm.

Have a great Christmas Happy New Year (here's to hoping)!

Victoria Fila

**President** 

Front Cover Pictures: December's primary birthstone is "Tanzanite", a facetable variety of Zoisite, like these crystals from Tanzania. January's primary birthstone is **Garnet**, like these Brazilian crystals.