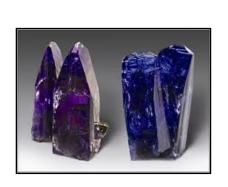

Next board meeting will be held on 12/29/20 at 5:00pm.

Have a great Christmas Happy New Year (here's to hoping)!

Victoria Fila

**President** 

Front Cover Pictures: December's primary birthstone is "Tanzanite", a facetable variety of Zoisite, like these crystals from Tanzania. January's primary birthstone is **Garnet**, like these Brazilian crystals.