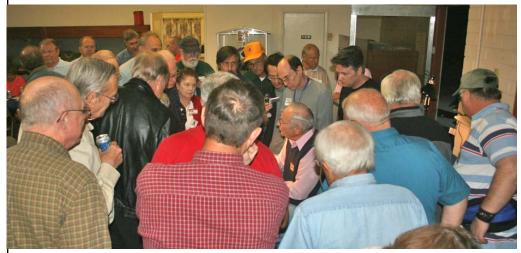

The winner of the natural stone contest was Dalan Hargrave (not present at the meeting) for an original cut of his out of ametrine.

Art Kavan is the center of attention giving a demonstration on faceting a gem stone.