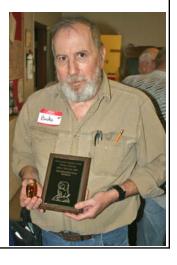

On Saturday, February 7th OPLC provided meeting space for the Ninth Annual Hob Nob which was attended by close to 100 facetors from around the world.

The Hob Nob holds two competitive faceting contests. Show here is Bob Keller, the winner of the synthetic stone contest. Bob cut his stone of his own design, about 250 karats, from molded glass that he called 'soda bar'. He was also interviewed for a future article in Rock and Gem magazine.