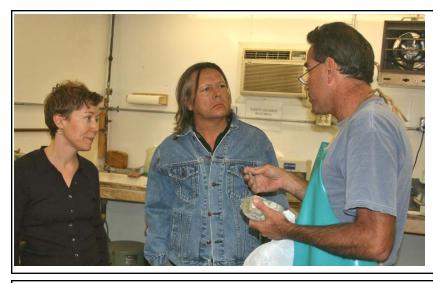

# **NEW MEMBERS**

Keith Haubert giving Jenn Bunger and Joseph Black Coyote a tour of Club facilities.