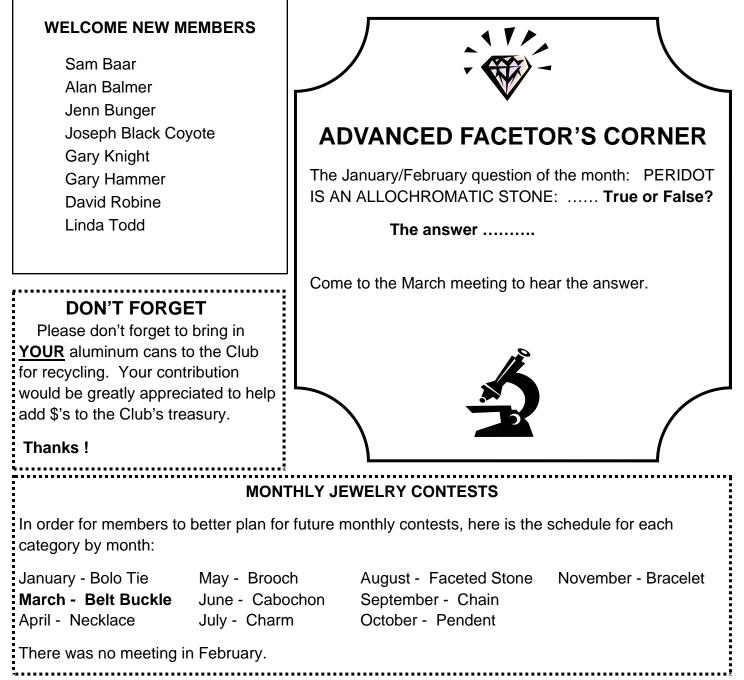

# FEBRUARY MEETING MINUTES ..... By Jenny Coniglio There was no meeting in February

# From the Casting Lab: Open Casting Days will be on the following Saturday's:

Saturday, February 21<sup>st</sup> Saturday, March 7<sup>th</sup> Saturday, March 28<sup>th</sup> Saturday, April 11<sup>th</sup> Saturday, May 2<sup>nd</sup> Saturday May 16<sup>th</sup> Saturday, June 6<sup>th</sup>

Saturday, June 20<sup>th</sup>

Experienced members are welcome to bring in a model (or models) that is ready to cast, limited by space available in the oven. Please contact me at 520.241.9262 to ensure we can meet at 8:00am to get the model invested and into the oven with the class flasks ready to be burned out. Normal lab fees will be charged for the time to complete the entire investment, burn out and casting process, probably about eight (8) hours.