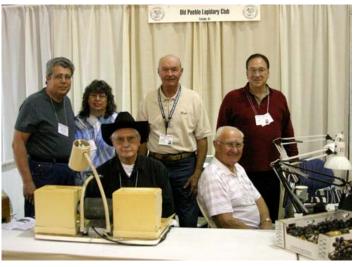

On Saturday, February 7th OPLC provided meeting space for the Ninth Annual Hob Nob which was attended by close to 100 facetors from around the world.

The Hob Nob holds two competitive faceting contests. Show here is Bob Keller, the winner of the synthetic stone contest. Bob cut his stone of his own design, about 250 karats, from molded glass that he called 'soda bar'. He was also interviewed for a future article in Rock and Gem magazine.

The winner of the natural stone contest was Dalan Hargrave (not present at the meeting) for an original cut of his out of ametrine.

Art Kavan is the center of attention giving a demonstration on faceting a gem stone.